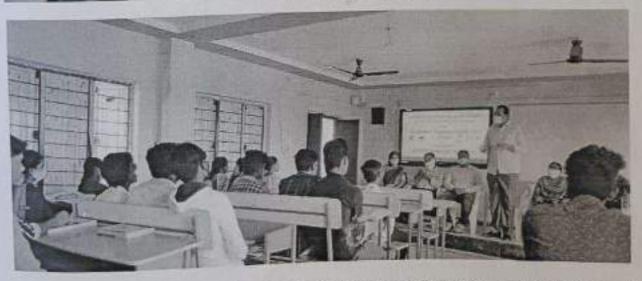

### **Brief Report**

The seminar started with inviting of the Guests on to the Dias by R.Nirupama Contract Lecturer in Zoology. Presided over by the Principal Dr.K.Arun Kumar Garu

The seminar stared with prayer by P.Srava II B.Sc BZC Dr..K.Aru;nKumar Principal Addressed in brief about the COVID-19 History Then A.Srinivasulu Incharge of the Zology Department explained brief about the importance of wearing masks.

Then the Chief Guest Dr.D.Sujatha Vice-Principal and Incharge of the Zoology Department of PRR & VS Govt College, Vidavaluru, SPSR Nellore District gave an extensive Lecture on "Preventative Measures of COVID-19".