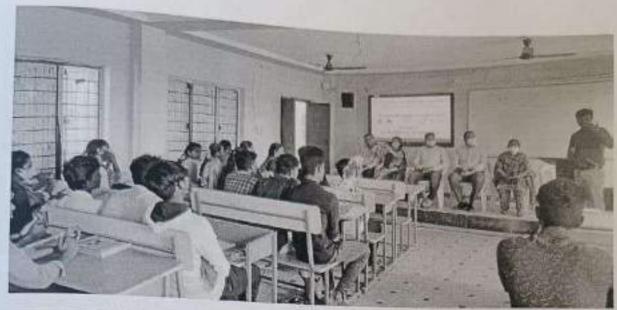

### **Brief Report**

The seminar started with inviting of the Guests on to the Dias by R.Nirupama Contract Lecturer in Zoology. Presided over by the Principal Dr.K.Arun Kumar Garu

The seminar stared with prayer by P.Srava II B.Sc BZC Dr..K.Aru;nKumar Principal Addressed in brief about the COVID-19 History Then A.Srinivasulu Incharge of the Zology Department explained brief about the importance of wearing masks.

Then the Chief Guest Dr.D.Sujatha Vice-Principal and Incharge of the Zoology Department of PRR & VS Govt College, Vidavaluru, SPSR Nellore District gave an extensive Lecture on "Preventative Measures of COVID-19".

Later another Guest Y.Manjunath Reddy recturer in Botany SVSSC Govt Degreee College Sullurpet, spoke about the Role of vaccines in Prevention of COVID-19.

Another Guest M.Ranjit Kumar Lecturer in Zoology, Visvodaya Government Junior College Venkatagiri expressed his views on Social Distance.