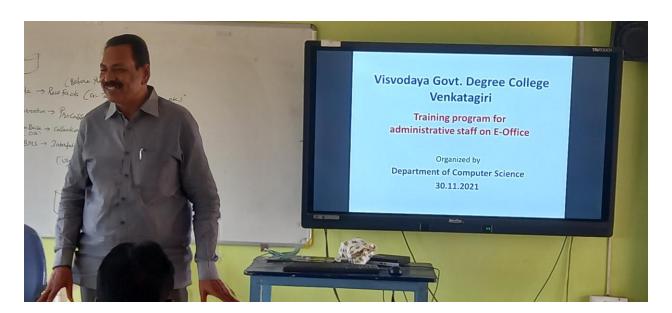

istants, junior assistants, record assistants attended the program. In his introductory remarks the principal Dr. K. Arun Kumar emphasized the importance of E- governance the present scenario. He stressed the need for learning E-office to all the non – teaching staff who are involved in the college administration.

The trainer explained the objectives of learning E-Office in the beginning. He also presented the benefits of the project which enhances transparency and accountability besides assuring data security and integrity. After that he explained the E-Office product suite and various E-office versions and modules in a simple and clear manner. He also used mother tongue in his explanation for them to understand the essence of E-Office. He also clarified their doubts using smart board.









### **Report on Faculty Training programs**

Program : College level workshop on Opportunities and challenges in National Educational Policy (NEP-2020)

Date: 04/01/2021

#### **Objectives:**

- To sensitize the faculty on various dimensions of NEP 2020
- To discuss the road map for next academic year in the context of NEP 2020
- To address the pedagogical issues in the light of NEP 2020

#### **Summary:**

The NEP 2020 is the first education policy of the 21st century and replaces the thirty-four year old National Policy on Education (NPE), 1986. Built on the foundational pillars of Access, Equity, Quality, Affordability and Accountability, this policy is aligned to the 2030 Agenda for Sustainable Development and aims to transform India into a vibrant knowledge society and global