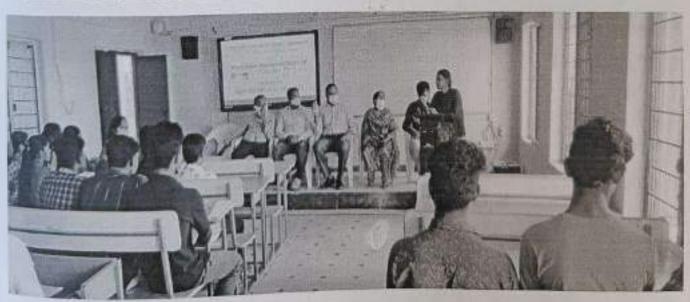

### **Brief Report**

The seminar started with inviting of the Guests on to the Dias by R.Nirupama Contract Lecturer in Zoology. Presided over by the Principal Dr.K.Arun Kumar Garu

The seminar stared with prayer by P.Srava II B.Sc BZC Dr..K.Aru;nKumar Principal Addressed in brief about the COVID-19 History Then A.Srinivasulu Incharge of the Zology Department explained brief about the importance of wearing masks.

Then the Chief Guest Dr.D.Sujatha Vice-Principal and Incharge of the Zoology Department of PRR & VS Govt College, Vidavaluru, SPSR Nellore District gave an extensive Lecture on "Preventative Measures of COVID-19".

Later another Guest Y.Manjunath Reddy recturer in Botany SVSSC Govt Degreee College Sullurpet, spoke about the Role of vaccines in Prevention of COVID-19.

Another Guest M.Ranjit Kumar Lecturer in Zoology, Visvodaya Government Junior College Venkatagiri expressed his views on Social Distance.