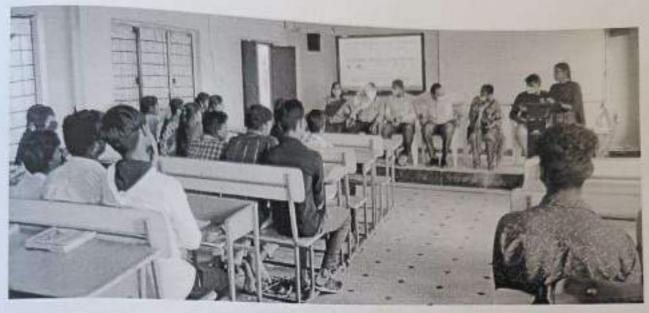

### **Brief Report**

The seminar started with inviting of the Guests on to the Dias by R.Nirupama Contract Lecturer in Zoology. Presided over by the Principal Dr.K.Arun Kumar Garu

The seminar stared with prayer by P.Srava II B.Sc BZC Dr..K.Aru;nKumar Principal Addressed in brief about the COVID-19 History Then A.Srinivasulu Incharge of the Zology Department explained brief about the importance of wearing masks.

Then the Chief Guest Dr.D.Sujatha Vice-Principal and Incharge of the Zoology Department of PRR & VS Govt College, Vidavaluru, SPSR Nellore District gave an extensive Lecture on "Preventative Measures of COVID-19".

Later another Guest Y.Manjunath Reddy recturer in Botany SVSSC Govt Degreee College Sullurpet, spoke about the Role of vaccines in Prevention of COVID-19.

Another Guest M.Ranjit Kumar Lecturer in Zoology, Visvodaya Government Junior College Venkatagiri expressed his views on Social Distance.