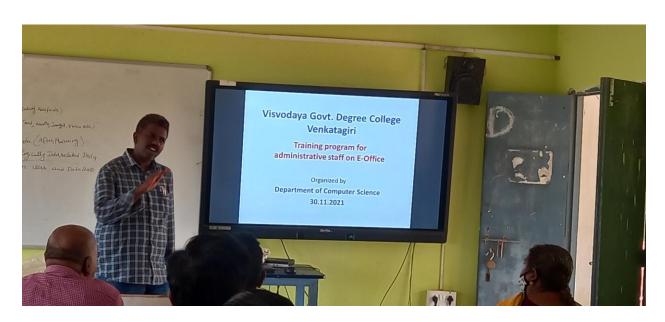

tants, junior assistants, record assistants attended the program. In his introductory remarks the principal Dr. K. Arun Kumar emphasized the importance of E- governance the present scenario. He stressed the need for learning E-office to all the non – teaching staff who are involved in the college administration.

The trainer explained the objectives of learning E-Office in the beginning. He also presented the benefits of the project which enhances transparency and accountability besides assuring data security and integrity. After that he explained the E-Office product suite and various E-office versions and modules in a simple and clear manner. He also used mother tongue in his explanation for them to understand the essence of E-Office. He also clarified their doubts using smart board.









### **Report on Faculty Training programs**

Program : College level workshop on Opportunities and challenges in National Educational Policy (NEP-2020)

Date: 04/01/2021

#### **Objectives:**

- To sensitize the faculty on various dimensions of NEP 2020
- To discuss the road map for next academic year in the context of NEP 2020
- To address the pedagogical issues in the light of NEP 2020

#### **Summary:**

The NEP 2020 is the first education policy of the 21st century and replaces the thirty-four year old National Policy on Education (NPE), 1986. Built on the foundational pillars of Access, Equity, Quality, Affordability and Accountability, this policy is aligned to the 2030 Agenda for Sustainable Development and aims to transform India into a vibrant knowledge society and global kn