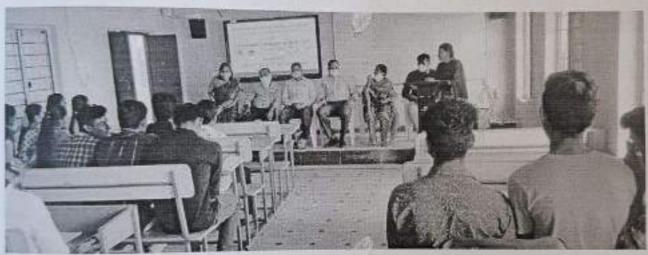

### **Brief Report**

The seminar started with inviting of the Guests on to the Dias by R.Nirupama Contract Lecturer in Zoology. Presided over by the Principal Dr.K.Arun Kumar Garu

The seminar stared with prayer by P.Srava II B.Sc BZC Dr..K.Aru;nKumar Principal Addressed in brief about the COVID-19 History Then A.Srinivasulu Incharge of the Zology Department explained brief about the importance of wearing masks.

Then the Chief Guest Dr.D.Sujatha Vice-Principal and Incharge of the Zoology Department of PRR & VS Govt College, Vidavaluru, SPSR Nellore District gave an extensive Lecture on "Preventative Measures of COVID-19".

Later another Guest Y.Manjunath Reddy recturer in Botany SVSSC Govt Degreee College Sullurpet, spoke about the Role of vaccines in Prevention of COVID-19.

Another Guest M.Ranjit Kumar Lecturer in Zoology, Visvodaya Government Junior College Venkatagiri expressed his views on Social Distance.