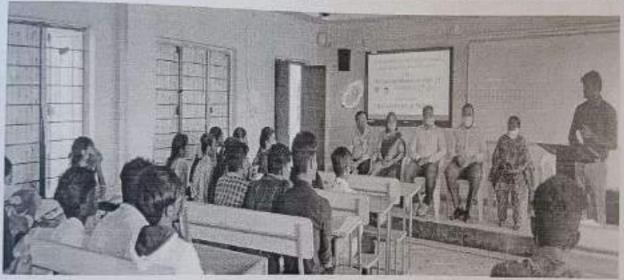

### **Brief Report**

The seminar started with inviting of the Guests on to the Dias by R.Nirupama Contract Lecturer in Zoology. Presided over by the Principal Dr.K.Arun Kumar Garu

The seminar stared with prayer by P.Srava II B.Sc BZC Dr..K.Aru;nKumar Principal Addressed in brief about the COVID-19 History Then A.Srinivasulu Incharge of the Zology Department explained brief about the importance of wearing masks.

Then the Chief Guest Dr.D.Sujatha Vice-Principal and Incharge of the Zoology Department of PRR & VS Govt College, Vidavaluru, SPSR Nellore District gave an extensive Lecture on "Preventative Measures of COVID-19".

Later another Guest Y.Manjunath Reddy recturer in Botany SVSSC Govt Degreee College Sullurpet, spoke about the Role of vaccines in Prevention of COVID-19.

Another Guest M.Ranjit Kumar Lecturer in Zoology, Visvodaya Government Junior College Venkatagiri expressed his views on Social Distance.