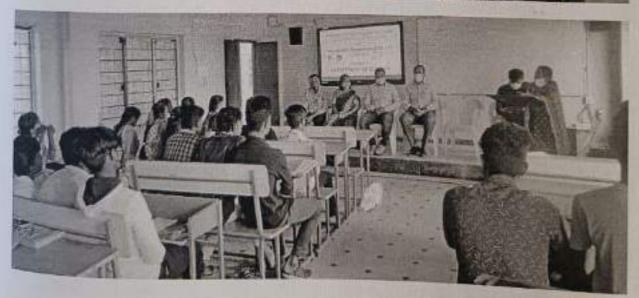

Later another Guest Y.Manjunath Reddy recturer in Botany SVSSC Govt Degreee College Sullurpet, spoke about the Role of vaccines in Prevention of COVID-19.

Another Guest M.Ranjit Kumar Lecturer in Zoology, Visvodaya Government Junior College Venkatagiri expressed his views on Social Distance.

Students from II B.Sc & I B.Sc namely P.Sravani and S.H Vandana expressed their views about COVID-19 Pandemic.

The programme came to end with the vote of thanks by R.Nirupama Contract Lecture in Zoology followed by National A...hem