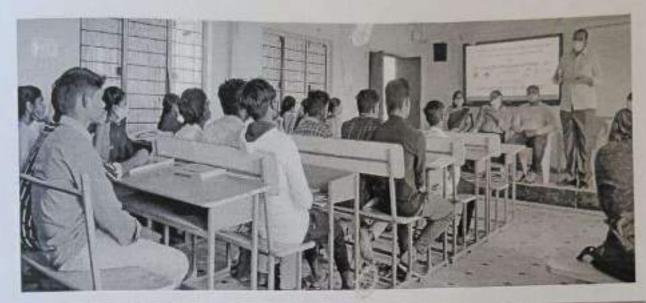

### **Brief Report**

The seminar started with inviting of the Guests on to the Dias by R.Nirupama Contract Lecturer in Zoology. Presided over by the Principal Dr.K.Arun Kumar Garu

The seminar stared with prayer by P.Srava II B.Sc BZC Dr..K.Aru;nKumar Principal Addressed in brief about the COVID-19 History Then A.Srinivasulu Incharge of the Zology Department explained brief about the importance of wearing masks.

Then the Chief Guest Dr.D.Sujatha Vice-Principal and Incharge of the Zoology Department of PRR & VS Govt College, Vidavaluru, SPSR Nellore District gave an extensive Lecture on "Preventative Measures of COVID-19".