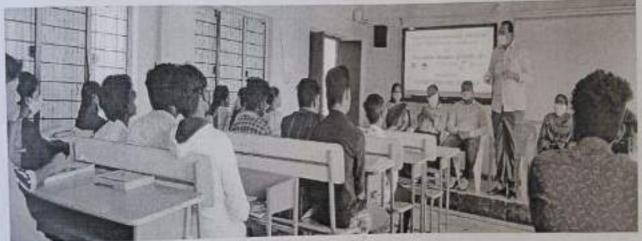

### **Brief Report**

The seminar started with inviting of the Guests on to the Dias by R.Nirupama Contract Lecturer in Zoology. Presided over by the Principal Dr.K.Arun Kumar Garu

The seminar stared with prayer by P.Srava II B.Sc BZC Dr..K.Aru;nKumar Principal Addressed in brief about the COVID-19 History Then A.Srinivasulu Incharge of the Zology Department explained brief about the importance of wearing masks.

Then the Chief Guest Dr.D.Sujatha Vice-Principal and Incharge of the Zoology Department of PRR & VS Govt College, Vidavaluru, SPSR Nellore District gave an extensive Lecture on "Preventative Measures of COVID-19".