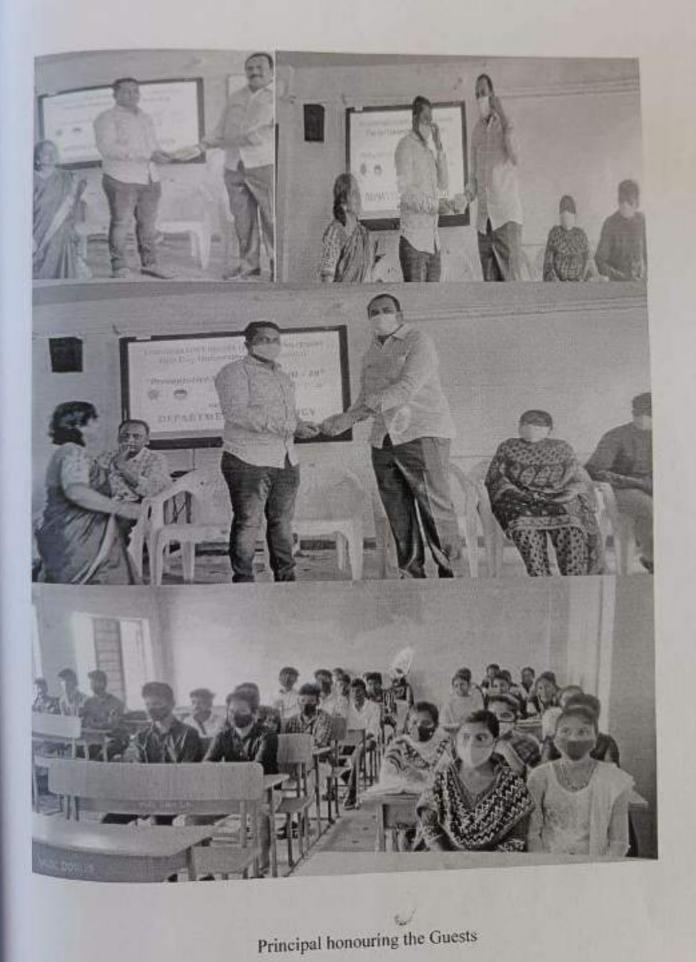

### **Brief Report**

The seminar started with inviting of the Guests on to the Dias by R.Nirupama Contract Lecturer in Zoology. Presided over by the Principal Dr.K.Arun Kumar Garu

The seminar stared with prayer by P.Srava II B.Sc BZC Dr..K.Aru;nKumar Principal Addressed in brief about the COVID-19 History Then A.Srinivasulu Incharge of the Zology Department explained brief about the importance of wearing masks.

Then the Chief Guest Dr.D.Sujatha Vice-Principal and Incharge of the Zoology Department of PRR & VS Govt College, Vidavaluru, SPSR Nellore District gave an extensive Lecture on "Preventative Measures of COVID-19".

Later another Guest Y.Manjunath Reddy recturer in Botany SVSSC Govt Degreee College Sullurpet, spoke about the Role of vaccines in Prevention of COVID-19.

Another Guest M.Ranjit Kumar Lecturer in Zoology, Visvodaya Government Junior College Venkatagiri expressed his views on Social Distance.