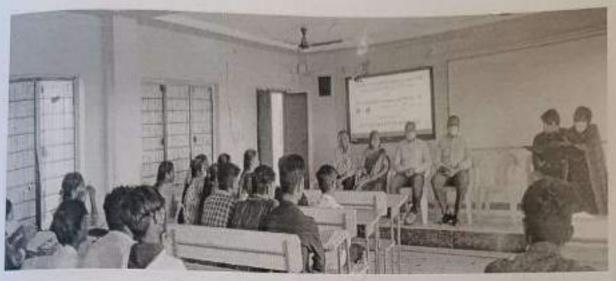

Then the Chief Guest Dr.D.Sujatha Vice-Principal and Incharge of the Zoology Department of PRR & VS Govt College, Vidavaluru, SPSR Nellore District gave an extensive Lecture on "Preventative Measures of COVID-19".

Later another Guest Y.Manjunath Reddy recturer in Botany SVSSC Govt Degreee College Sullurpet, spoke about the Role of vaccines in Prevention of COVID-19.

Another Guest M.Ranjit Kumar Lecturer in Zoology, Visvodaya Government Junior College Venkatagiri expressed his views on Social Distance.