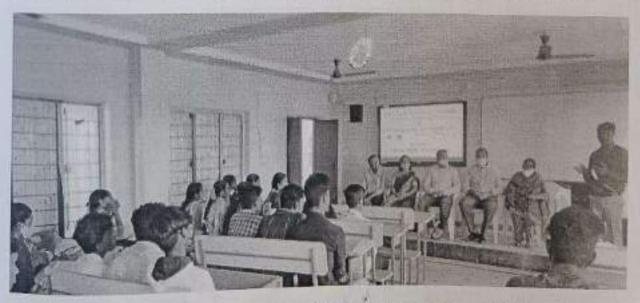

### **Brief Report**

The seminar started with inviting of the Guests on to the Dias by R.Nirupama Contract Lecturer in Zoology. Presided over by the Principal Dr.K.Arun Kumar Garu

The seminar stared with prayer by P.Srava II B.Sc BZC Dr..K.Aru;nKumar Principal Addressed in brief about the COVID-19 History Then A.Srinivasulu Incharge of the Zology Department explained brief about the importance of wearing masks.

Then the Chief Guest Dr.D.Sujatha Vice-Principal and Incharge of the Zoology Department of PRR & VS Govt College, Vidavaluru, SPSR Nellore District gave an extensive Lecture on "Preventative Measures of COVID-19".

Later another Guest Y.Manjunath Reddy recturer in Botany SVSSC Govt Degreee College Sullurpet, spoke about the Role of vaccines in Prevention of COVID-19.

Another Guest M.Ranjit Kumar Lecturer in Zoology, Visvodaya Government Junior College Venkatagiri expressed his views on Social Distance.