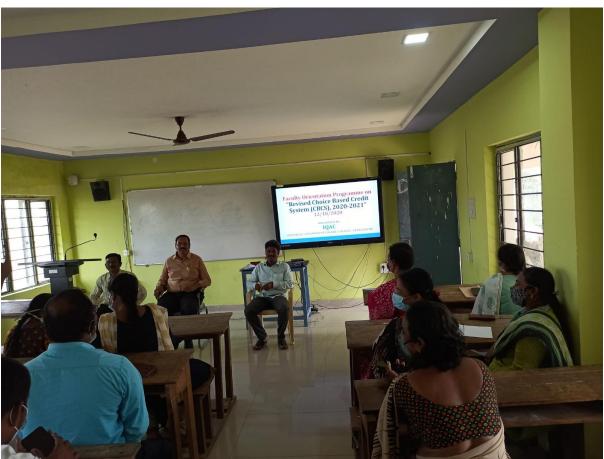

in vogue for the undergraduate programmes in all the advanced countries for several decades and proved to be advantageous to the students of higher education because of its features like courses in place of papers, availability of diverse courses, scope for choice, weightages with credits, space for multiple kinds of teaching, learning and assessing methods which can effectively cater to the diverse needs of students.

Dr. U. Narasimhulu, Vice-Principal, coordinated the orientation program on Revised CBCS Framework w.e.f. 2020-21. As the curriculum has been changed, there is immense need for revamping the curricular plans. This has been highlighted by the Principal Dr. K. Aruna Kumar. Sri. A. Srinivasulu, lecturer in Botany, gave a brief overview of the new guidelines and framework.