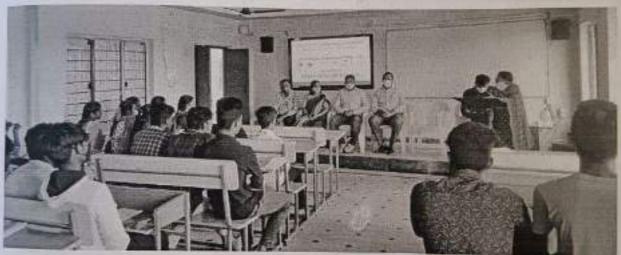

Later another Guest Y.Manjunath Reddy recturer in Botany SVSSC Govt Degreee College Sullurpet, spoke about the Role of vaccines in Prevention of COVID-19.

Another Guest M.Ranjit Kumar Lecturer in Zoology, Visvodaya Government Junior College Venkatagiri expressed his views on Social Distance.

Students from II B.Sc & I B.Sc namely P.Sravani and S.H Vandana expressed their views about COVID-19 Pandemic.

The programme came to end with the vote of thanks by R.Nirupama Contract Lecture in Zoology followed by National A...hem